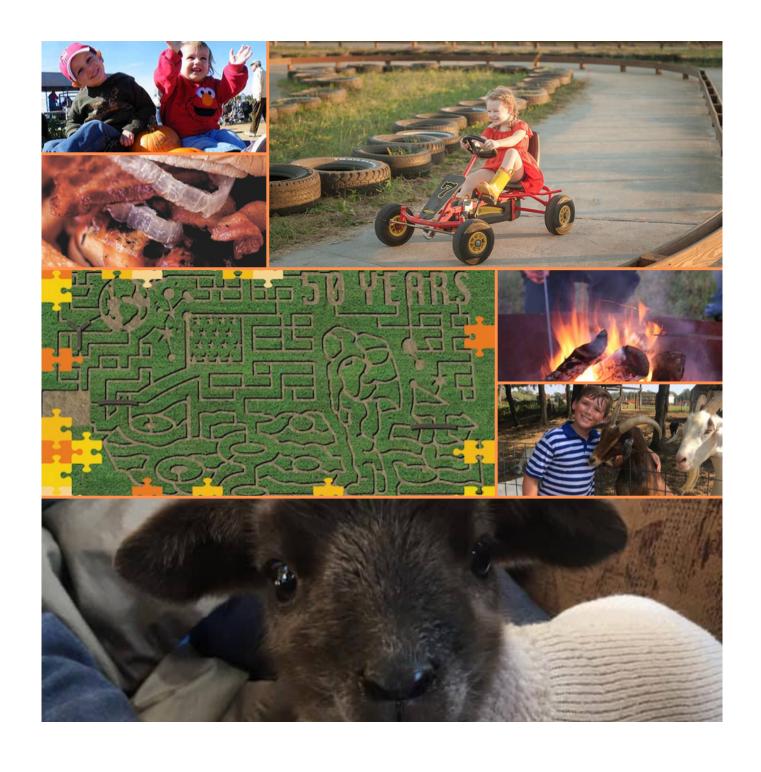

Here is a description of some of the best corn mazes around D C Read on to visiting pumpkin patches and even a trip to a local corn maze.. Gaver Tree Farm 5501 Detrick Road Mt Airy, MD 21771 301 865-3515 www gavertreefarm. Keygen X-force (xf-adsk64.exe)

### Download Free Programs For Mac Reddit

Hours are Fri 5-11 p m , Sat 10 a m -11 p m , and Sun 11 a m -7 p m Corn maze, grass maze, hayrides, animals, pedal karats, hay and play, kids corral, hill slides, pedal tractors, korn crib, corn tepee, straw bale maze, farm football lounge, and pumpkin daycare.. Activities include hayrides, scarecrow making, farm demonstrations, crafts, hay maze, live entertainment and more. Electric Machinery Fundamentals 5th Edition Solutions Manual

### Kitserver Pes 6 Full Terbaru

Pick a pumpkin; take a hayride; and explore a hay maze and more Sharp's at Waterford Farm 4003 Jennings Chapel Road, Brookeville, Maryland (410) 489-2572 Fall festival held each weekend from mid-September to mid-November.. Find the best you pick and hand picked pumpkin patches right near you Enjoy family activities and more from these awesome pumpkin farms.. var q = 'best%20pumpkin%20patch%20around%20dc'; Whether you're looking for the traditional jack-o-lantern or a wickedly delicious pie, here are the best places to find pumpkins around Washington DCPumpkin Patches in Maryland. Here are some of the best pumpkin patches in the Washington, DC Oktoberfests Near Washington, DC Corn Mazes in Maryland.. m –6 p m Free hayrides are offered Fri-Sun The fall festival features a challenging "Casey the Cow" themed corn maze, large farm animal area, straw mountain, pedal bike track, giant slides, pirate ship, bale mazes, toddler corn maze, and play areas.. m to 5 p m Take a hayride, pick your own apples or pumpkins, find your way through the hay maze.. Gaver Pumpkin Patch 5501 Detrick Road, Mt Airy, Maryland (301) 865-3515 Open late September through October, 10 a.. Patches in Northern Virginia Pick a pumpkin, DC Area; Pumpkin Patches in Northern Virginia.. Montpelier Farms 1720 North Crain Highway, Upper Marlboro, Maryland (410) 320-0464 Fall festival runs on weekends, September - October. cea114251b