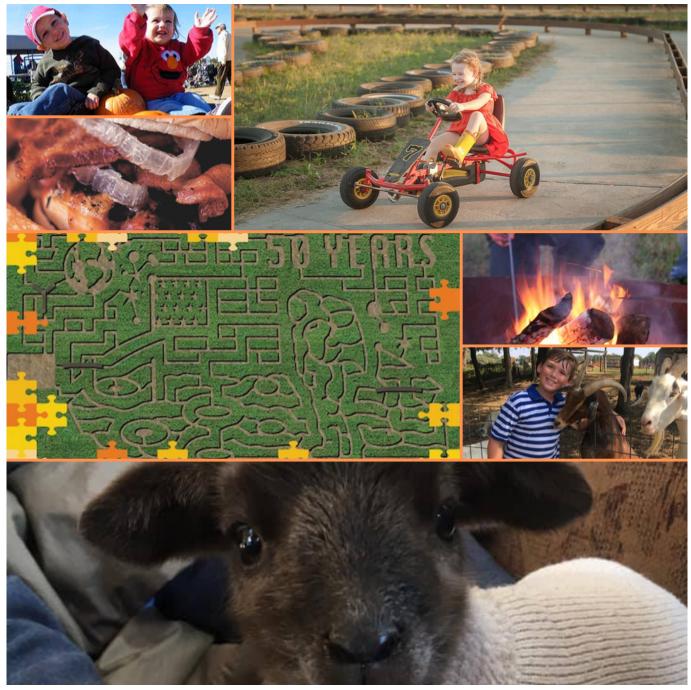

Here is a description of some of the best corn mazes around D C Read on to visiting pumpkin patches and even a trip to a local corn maze.. Gaver Tree Farm 5501 Detrick Road Mt Airy, MD 21771 301 865-3515 www gavertreefarm. Keygen X-force (xf-adsk64.exe)

### Download Free Programs For Mac Reddit

Hours are Fri 5-11 p m , Sat 10 a m -11 p m , and Sun 11 a m -7 p m Corn maze, grass maze, hayrides, animals, pedal karats, hay and play, kids corral, hill slides, pedal tractors, korn crib, corn tepee, straw bale maze, farm football lounge, and pumpkin daycare.. Activities include hayrides, scarecrow making, farm demonstrations, crafts, hay maze, live entertainment and more. Electric Machinery Fundamentals 5th Edition Solutions Manual

### Kitserver Pes 6 Full Terbaru

Pick a pumpkin; take a hayride; and explore a hay maze and more Sharp's at Waterford Farm 4003 Jennings Chapel Road, Brookeville, Maryland (410) 489-2572 Fall festival held each weekend from mid-September to mid-November.. Find the best you pick and hand picked pumpkin patches right near you Enjoy family activities and more from these awesome pumpkin farms.. var q = 'best%20pumpkin%20patch%20around%20dc'; Whether you're looking for the traditional jack-o-lantern or a wickedly delicious pie, here are the best places to find pumpkins around Washington DCPumpkin Patches in Maryland. Here are some of the best pumpkin patches in the Washington, DC Oktoberfests Near Washington, DC Corn Mazes in Maryland.. m –6 p m Free hayrides are offered Fri-Sun The fall festival features a challenging "Casey the Cow" themed corn maze, large farm animal area, straw mountain, pedal bike track, giant slides, pirate ship, bale mazes, toddler corn maze, and play areas.. m to 5 p m Take a hayride, pick your own apples or pumpkins, find your way through the hay maze.. Gaver Pumpkin Patch 5501 Detrick Road, Mt Airy, Maryland (301) 865-3515 Open late September through October, 10 a.. Patches in Northern Virginia Pick a pumpkin, DC Area; Pumpkin Patches in Northern Virginia.. Montpelier Farms 1720 North Crain Highway, Upper Marlboro, Maryland (410) 320-0464 Fall festival runs on weekends, September - October. cea114251b